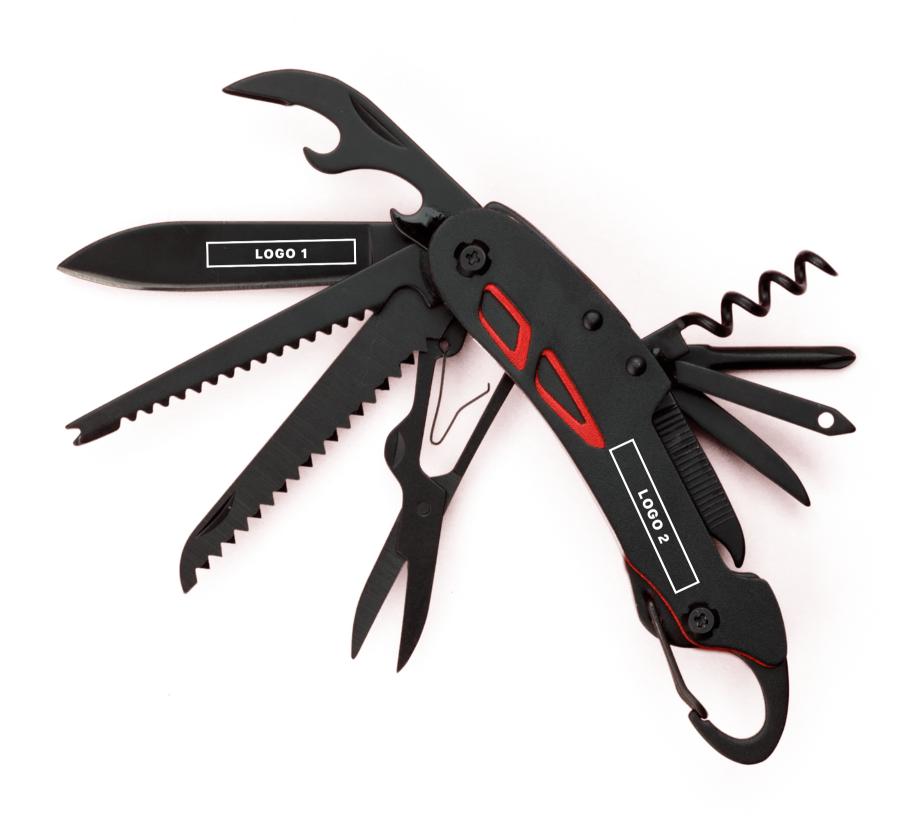

# STANDARD FOR MARKING / POCKET KNIFE OPTIMA

PRODUCT CODE: MA03T

# LASER ENGRAVING (L3)

maximum marking size,  $\log 1$  2 x 0,7 cm

maximum marking size, logo2 2,2 x 1,2 cm

PREPARATION ROOM: visualization, machine settings.

The actual maximum print size depends on the proportions of the logotype.