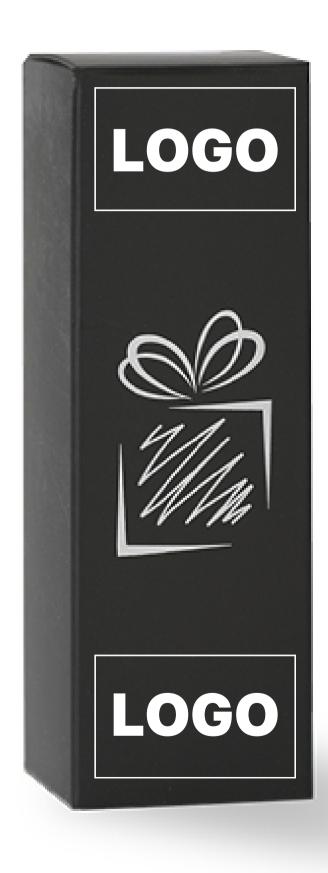

# STANDARD FOR MARKING / DECORATIVE CARTON FOR OPTIMA KNIFE MA03

**PRODUCT CODE: BOXC16** 

## PAD PRINTING (T1)

### maximum marking size:

2,5 x 2 cm

max. 4 colors\*

\* the use of more than 1 color depends on the design of the logotype.

For consultation with the Labeling

Department.

### Additional information, pad printing

1.\* The use of more than 1 color depends on the design of the logotype. It is possible to mark up to 4 colors, provided that the colors do not overlap. For consultation with the Labeling Department.

### PREPARATION ROOM: visualization, machine settings.

The actual maximum print size depends on the proportions of the logotype.